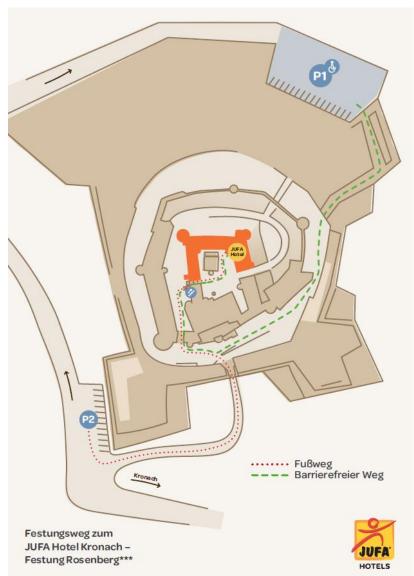

Towering over the city, you will discover the historic fortress form afar. As soon as you have reached the fortress road you are almost at the hotel. At the first fork in the road, you can turn left at our guest parking lot. There are **2 different parking lots** at your disposal:

**Parking lot 2** is located just to the left of the fork. Here you are within 5 minutes of the hotel. You will come directly to the main gate of the fortress via a pedestrian path. From here you only need to follow the signs to the reception. Please note that the path from this parking lot is steep and therefore more difficult to manage with a suitcase.

Parking lot 1: To reach it, turn left at the fork, pass the second parking lot and then turn right at the sign to parking lot 1, which is also wheelchair accessible. Here you can easily reach the hotel by foot with your suitcase within 5 minutes by following the signs to the hotel.

We are happy to offer you a luggage transport from the parking lot to the hotel twice a day. This will take place at 11 am and 4 pm.

Handicapped parking: These are available at parkling lot 1.

Tel.: +49 (0)9261 910 80 80 | kronach@jufahotels.com | www.jufahotels.com/kronach